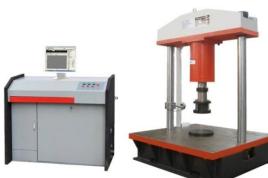

## Пресс для испытания люков

Conform with international standard of *EN 124:1994* Gully Tops and Manhole Tops for Vehicular and Pedestrian Areas-Design Requirements, Type Testing, Marking, Quality Control. GB/T 23858:2009, GB/T GB26537-2011 etc.,

## Fearure:

- 1, High stiffness, high stability dual columns frame, with big stiffness to ensure the test accuracy.
- 2, Oil cylinder at topside, large stroke 200mm piston, easy and suitable for various kinds test sample. high speed, high frequency.
- 3, Wide effective test space 1200\*1400mm, easy for sample install and uninstall.
- 4, Movable residual deformation measuring device, suitable for different size.
- 5, Various specification of test blocks, suitable for different size test sample.
  - 6, High accuracy load cell to measure the load.
- 7, Overload protection, limitation switch function, Over voltage, over current, emergency stop etc.